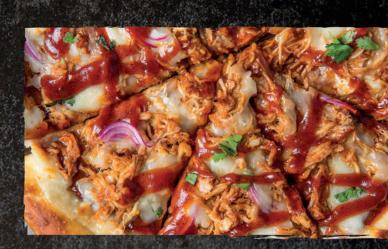

#### KANSAS CITY CLASSIC IS GREAT ON:

KANSAS-STYLE RACK OF RIBS WITH COLESLAW LOADED BBO BURGER WITH CRUMBLED BLUE CHEESE AND CRISPY FRIED ONIONS

BBQ PULLED JACKFRUIT SANDWICH

BBO CHICKEN PIZZA WITH RED ONIONS, CHEESE AND ROCKET