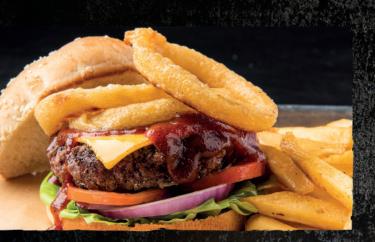

#### KANSAS CITY CLASSIC IS GREAT ON:

KANSAS-STYLE RACK OF RIBS WITH COLESLAW LOADED BBO BURGER WITH CRUMBLED BLUE CHEESE AND CRISPY FRIED ONIONS

BBQ PULLED JACKFRUIT SANDWICH

BBO CHICKEN PIZZA WITH RED ONIONS, CHEESE AND ROCKET