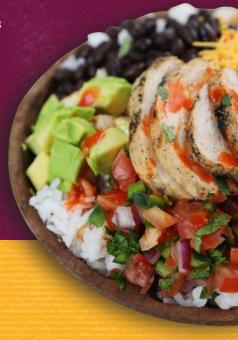

For distinctive smokiness with a touch of heat, uncap Cholula Chipotle Hot Sauce to use as a sauce, marinade or dip. Pair with salsa, corn on the cob, burgers and more.

Why? .