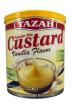

#### TAZAH VANILLA FLAVORED CUSTARD

POWDER MIX is a vegetarian, easy to prepare product that contains no added sugar.

30% of consumers responded that they likely or definitely would buy this product.