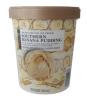

#### PUBLIX PREMIUM SOUTHERN BANANA

PUDDING ICE CREAM is a French custard ice cream with swirls of creamy banana sauce and bits of vanilla wafer.

60% of consumers responded that they likely or definitely would buy this product.