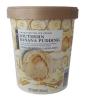

#### PUBLIX PREMIUM SOUTHERN BANANA

PUDDING ICE CREAM is a French custard ice cream with swirls of creamy banana sauce and bits of vanilla wafer.

60% of consumers responded that they likely or definitely would buy this product.