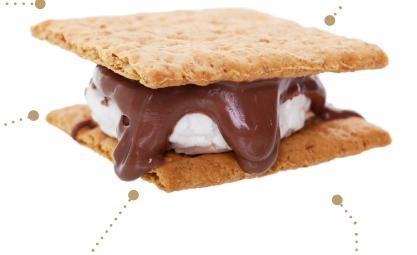

# S'MORES

TRENDING SWEET FLAVOR SPOTLIGHT



### GROWING FLAVOR

S'mores is appearing as a growing flavor according to Mintel GNPD

#### PAIRS WELL WITH:

- Caramel
- Coffee/Latte
- Brownie

### +900% GROWTH

in North America new product introductions from Q4 2020 vs Q4 2021



TOP PRODUCT CATEGORIES

Bakery, Dairy, Snacks

61% OF CONSUMERS

love or like s'mores, 92% know it and 78% have tried it



SPOETZEL BREWERY SHINER BONFIRE
BREWSKIS BEER contains a 5% ABV S'more
Chocolate and Marshmallow Ale, with
marshmallow, chocolate and natural flavors.
31% of consumers responded that they likely
or definitely would buy this product.



GOLDEN GRAHAMS S'MORES TOASTER
STRUDEL PASTRIES feature natural and
artificial flavors and retail in an 11.7-oz.
51% of consumers responded that they
likely or definitely would buy this product.

### **WANT TO LEARN MORE?**

Check out more of our insights at www.fona.com/insights/

# **CUSTARD**

TE FONA

TRENDING SWEET FLAVOR SPOTLIGHT

### GROWING FLAVOR

Custard/Pastry Cream is appearing as a growing flavor according to Mintel GNPD