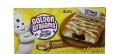

GOLDEN GRAHAMS S'MORES TOASTER
STRUDEL PASTRIES feature natural and
artificial flavors and retail in an 11.7-oz.
51% of consumers responded that they
likely or definitely would buy this product.