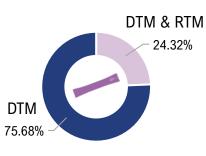

### **Format Breakout**

Note: DTM (Direct-to-Mouth) refers to supplements that can be taken orally, directly from the package. RTM (Ready-to-Mix) refers to supplements that need to first be mixed into liquid.