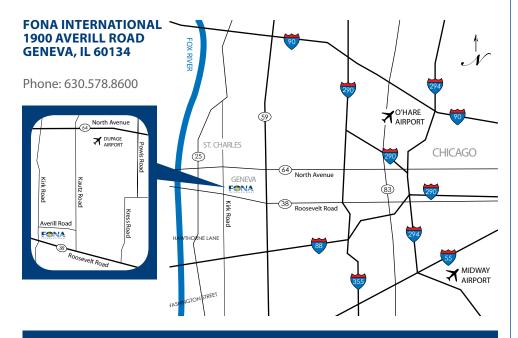

# **Travel Guide**



## **Guest Services**

**WIFI ACCESS** is available in the FONA Center for all guests. The network is called FONA\_Guest, and does not require a password. This network should be viewable by anyone in the building with their own laptop with wireless internet access.

**TELEPHONE:** Guests may use the telephone in the FONA Center lobby and in the prefunction area. Dial 5 for an outside line.

**WORK CENTER:** During normal business hours, contact the receptionist by dialing 0 on a guest telephone in the FONA Center if you need access to the work center. It includes a computer with internet access, fax, printer, phone and copier.

**A MOTHERS' ROOM** for nursing mothers is located in the women's locker room. For access, please dial 0 on a guest telephone.

# **Health & Safety**

Please note