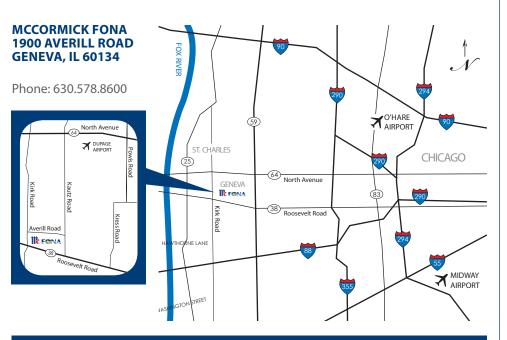

# **Travel Guide**



### **Guest Services**

WIFI ACCESS is available in the McFONA Center for all quests. The network is called FONA Guest, and does not require a password. This network should be viewable by anyone in the building with their own laptop with wireless internet access.

TELEPHONE: Guests may use the telephone in the FONA Center lobby and in the prefunction area. Dial 5 for an outside line.

WORK CENTER: During normal business hours, contact the receptionist by dialing 0 on a guest telephone in the FONA Center if you need access to the work center. It includes a computer with internet access, fax, printer, phone and copier.

A MOTHERS' ROOM for nursing mothers is located in the women's locker room. For access, please dial 0 on a guest telephone.

# **Health & Safety**

Please note EMERGENCY EXI